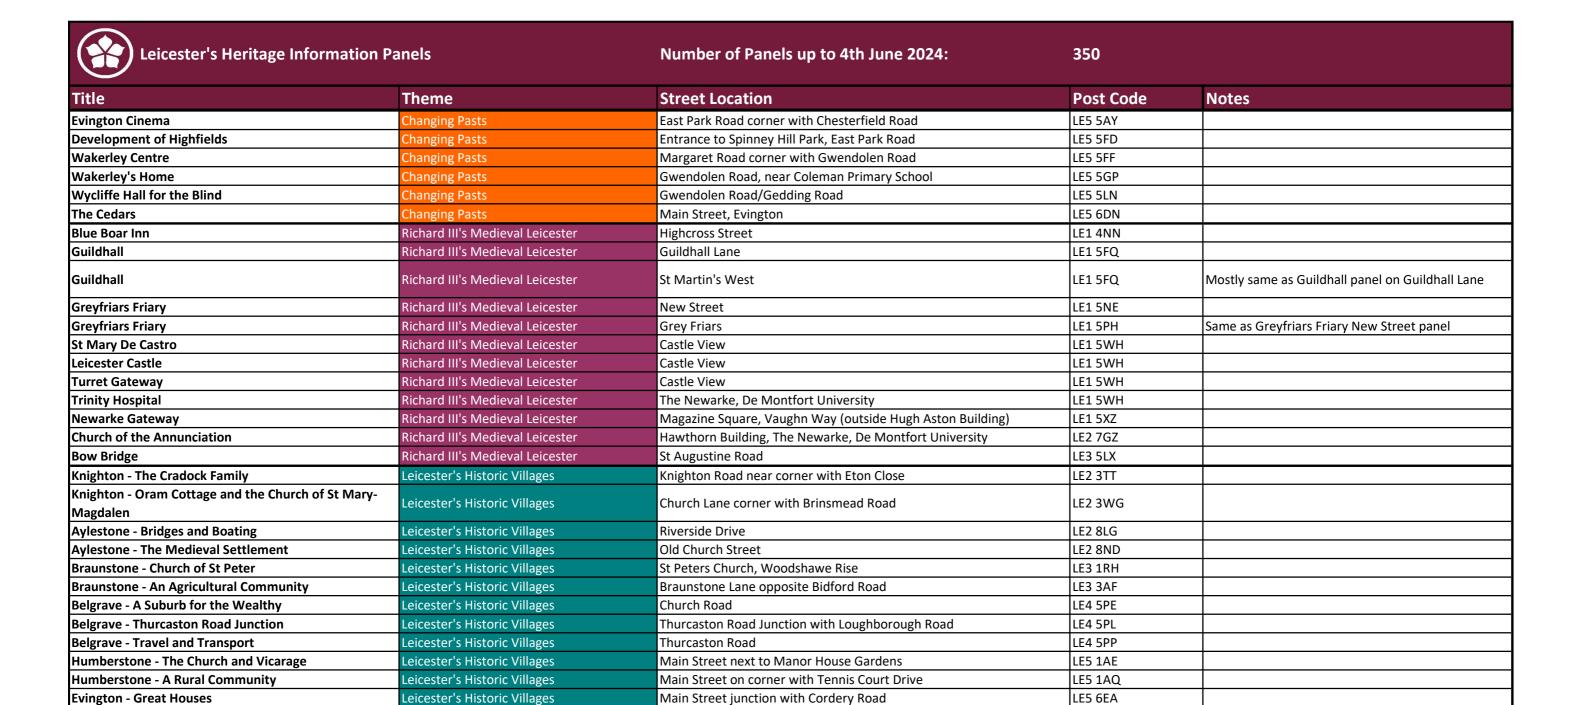

| Leicester's Heritage Informat                                   | ion Panels                    | Number of Panels up to 4th June 2024:                  | 350       |                                                                |
|-----------------------------------------------------------------|-------------------------------|--------------------------------------------------------|-----------|----------------------------------------------------------------|
| Title                                                           | Theme                         | Street Location                                        | Post Code | Notes                                                          |
| St Margaret's Church                                            | Changing Pasts                | St. Margaret's Way, corner with St Margaret's Street   | LE1 3EB   | Installed 2023                                                 |
| Greyfriars Legal Quarter                                        | Changing Pasts                | Friar Lane, corner with Grey Friars                    | LE1 5JE   | Installed 2023                                                 |
| City Hall                                                       | Changing Pasts                | Charles Street                                         | LE1 1FZ   | Installed 2023, double panel with Willie Thorne Snooker Centre |
| Willie Thorne Snooker Centre                                    | Changing Pasts                | Charles Street                                         | LE1 1FZ   | Installed 2023, double panel with City Hall                    |
| The Blitz hits Freeman Hardy and Wills                          | Changing Pasts                | Junction with Humberstone Gate and Rutland Street      | LE1 1WB   |                                                                |
| St Margaret's Bus Station                                       | Changing Pasts                | St Margaret's Bus Station, Gravel Street               | LE1 3AG   | Installed 2023                                                 |
| Savoy Cinema                                                    | Changing Pasts                | Belgrave Gate, outside Haymarket Bus Station           | LE1 3HP   |                                                                |
| The Jolly Angler                                                | Changing Pasts                | Wharf Street North corner with St Matthews Way         | LE1 3JE   |                                                                |
| Leicester Chinese Community Centre                              | Changing Pasts                | Burleys Way corner with Belgrave Gate                  | LE1 3UH   | Installed early 2024                                           |
| Mays Electrical                                                 | Changing Pasts                | Churchgate                                             | LE1 4AF   | Double panel with Brucciani's                                  |
| Brucciani's                                                     | Changing Pasts                | Churchgate                                             | LE1 4AF   | Double panel with Mays Electrical                              |
| Timber Warehouse                                                | Changing Pasts                | Churchgate                                             | LE1 4AL   | Double panel with Fish & Quart Pub                             |
| Fish & Quart Pub                                                | Changing Pasts                | Churchgate                                             | LE1 4AL   | Double panel with Timber Warehouse                             |
| Coffee Vs Ale                                                   | Changing Pasts                | Outside Queen of Bradgate, High Street                 | LE1 4JB   |                                                                |
| Ale Vs Coffee                                                   | Changing Pasts                | Outside Queen of Bradgate, High Street                 | LE1 4JB   |                                                                |
| Guru Nanak Dev Ji Gurdwara                                      | Changing Pasts                | Holy Bones                                             | LE1 4LJ   |                                                                |
| All Saints Church                                               | Changing Pasts                | All Saints Open                                        | LE1 4PH   |                                                                |
| St Margaret's Baths                                             | Changing Pasts                | Vaughan Way, corner with Elbow Lane                    | LE1 4QL   | Installed 2023                                                 |
| Leicester Cathedral                                             | Changing Pasts                | St Martins, opposite King Richard III Visitor Centre   | LE1 5DB   | mistanca 2020                                                  |
| Adderly & Co                                                    | Changing Pasts                | Market Place                                           | LE1 5EN   | Installed 2023                                                 |
| Leicester Markets                                               | Changing Pasts                | Dolphin Square, Market Place South                     | LE1 5HB   | Instance 2020                                                  |
| The Fish Market                                                 | Changing Pasts                | Dolphin Square, Market Place South                     | LE1 5HB   |                                                                |
| 5 Grey Friars                                                   | Changing Pasts                | Grey Friars                                            | LE1 5PH   |                                                                |
| Southgates Underpass                                            | Changing Pasts                | Southgates                                             | LE1 5SH   | Double panel with William Carey's Home                         |
| Jain Centre                                                     | Changing Pasts                | Oxford Street                                          | LE1 5XU   | bouble parter with william carey shome                         |
| The Charlotte                                                   | Changing Pasts                | Southgates / Oxford Street                             | LE1 5XZ   |                                                                |
| New Walk Centre                                                 | Changing Pasts                | King Street/New Walk Place                             | LE1 6RJ   | Installed 2023                                                 |
| 4 Belmont Villas                                                | Changing Pasts                | Belmont Hotel, New Walk                                | LE1 7GR   | Installed 2023                                                 |
| 20 Glebe Street                                                 | Changing Pasts                | Glebe Street corner with Prebend Street                | LE2 OJR   |                                                                |
| The Blitz in Highfields                                         |                               | Junction with Saxby Street and Sparkenhoe Street       | LE2 OTD   |                                                                |
| Leicester Airport                                               | Changing Pasts Changing Pasts | Shady Lane, corner with Gartree Road                   | LE2 2GS   | Installed 2023                                                 |
| Leicester Chinese Christian Church                              |                               | Clarendon Park Road                                    | LE2 3AH   | mistalieu 2023                                                 |
|                                                                 | Changing Pasts                |                                                        | LE2 3HF   | Installed 2022                                                 |
| The Leicestershire Tennis and Squash Club The Blitz in Knighton | Changing Pasts                | Westernhay Road                                        |           | Installed 2023                                                 |
| 3                                                               | Changing Pasts                | 59 Knighton Road, opposite the school                  | LE2 3HN   |                                                                |
| Kenwood Lido The Week Breek Nature Become                       | Changing Pasts                | Kenwood Road                                           | LE2 3PJ   |                                                                |
| The Wash Brook Nature Reserve                                   | Changing Pasts                | Entrance to Washbrook Nature Area, Knighton Lane East  | LE2 6DA   |                                                                |
| Sir Jonathan North School                                       | Changing Pasts                | Knighton Lane East                                     | LE2 6FU   |                                                                |
| Housing in Saffron Lane                                         | Changing Pasts                | Elston Fields, leading from Fayhurst Road              | LE2 6NP   |                                                                |
| Pork Pie Library                                                | Changing Pasts                | Pork Pie Library & Community Centre, Southfields Drive | LE2 6QS   | L . II . I                                                     |
| Saffron Hill Cemetery                                           | Changing Pasts                | Saffron Hill Cemetery, Stonesby Avenue                 | LE2 6TY   | Installed 2023                                                 |
| Granby Halls                                                    | Changing Pasts                | Aylestone Road junction with Welford Road              | LE2 7AA   | Installed 2023                                                 |
| Bede Island                                                     | Changing Pasts                | Bede Park, Western Boulevard                           | LE2 7EW   |                                                                |
| Filbert Street Football Stadium                                 | Changing Pasts                | Raw Dykes Road (near corner of Filbert Street)         | LE2 7FJ   |                                                                |
|                                                                 |                               |                                                        |           |                                                                |

Entrance to Freemens Common, Aylestone Road

Saffron Lane corner of Hawkins Road

Cavendish Road

LE2 7JQ

LE2 7NA

LE2 7PH

Installed November 2023

Leicester Cattle Market

Saffron Lane Velodrome

Aylestone Blitz

Changing Pasts Changing Pasts

Changing Pasts Changing Pasts

350

| Title                                   | Theme          | Street Location                                               | Post Code | Notes                                                     |
|-----------------------------------------|----------------|---------------------------------------------------------------|-----------|-----------------------------------------------------------|
| Gas Workers' Cottages                   | Changing Pasts | Gas Museum, 195 Aylestone Road                                | LE2 7QH   |                                                           |
| Aylestone Road Gas Works and Gas Museum | Changing Pasts | Entrance to British Gas, 195 Aylestone Road                   | LE2 7QH   |                                                           |
| Welford Road Tigers Rugby Club          | Changing Pasts | Tigers Way junction with Welford Road                         | LE2 7TR   |                                                           |
| Grace Road: County Cricket Ground       | Changing Pasts | Leicestershire County Cricket Club, Milligan Road             | LE2 8EB   |                                                           |
| The Great Central Way                   | Changing Pasts | Near the Leicester Canal Packhorse Bridge                     | LE2 8LT   | Installed 2023                                            |
| Goode's Corner                          | Changing Pasts | Lutterworth Road at junction with Middleton Street            | LE2 8PH   |                                                           |
| Housing at Eyres Monsell                | Changing Pasts | Hillsborough Road corner with Sturdee Road                    | LE2 9FN   |                                                           |
| Free Christian (Unitarian) Church       | Changing Pasts | Harrow Road, near Narborough Rd                               | LE3 OBS   |                                                           |
| Westcotes                               | Changing Pasts | Hinckley Road, facing Cranmer Street                          | LE3 OLG   |                                                           |
| Braunstone Hall Junior School           | Changing Pasts | Braunstone Park in front of Winstanley House                  | LE3 1HX   |                                                           |
| Housing at North Braunstone             | Changing Pasts | The Grove Community Hub, Cort Crescent                        | LE3 1QZ   |                                                           |
| Braunstone Airport                      | Changing Pasts | Sunningdale Road, corner with Wembley Road                    | LE3 1UT   |                                                           |
| St Mary's Mills                         | Changing Pasts | Bottom of Evesham Road/Grand Central Way                      | LE3 2DB   |                                                           |
| Waterside Area Listed Buildings 1       | Changing Pasts | Frog Island Opposite Slater Street School                     | LE3 5AG   | Installed 2023                                            |
| St Paul's Conservation area             | Changing Pasts | 379 Fosse Rd N - Corner of Fosse Road North/ Glenfield Road   | LE3 5AJ   | Installed December 2023                                   |
| Waterside Area Listed Buildings 2       | Changing Pasts | Canal Towpath between Richard III Road and Soar Lane          | LE3 5QT   | Installed 2023                                            |
| Leicester Fosse FC 1884                 | Changing Pasts | Fosse Road Central at junction with King Richards Road        | LE3 6BA   |                                                           |
| Western Park Pavilion                   | Changing Pasts | Grass verge near the Pavilion, Western Park, Hinckley Road    | LE3 6HX   |                                                           |
| Groby Road Hospital                     | Changing Pasts | Groby Road                                                    | LE3 9EH   |                                                           |
| Fosse Cinema and Bingo Hall             | Changing Pasts | Pool Road corner of Fosse Road North                          | LE3 9SG   | Installed November 2023                                   |
| Len Wickwar                             | Changing Pasts | Woodgate (A50), corner of Littleton Street                    | LE4 OBP   | Installed December 2023                                   |
| Leicester Stadium                       | Changing Pasts | Parker Drive, corner with Somerset Avenue                     | LE4 OJW   |                                                           |
| Beaumont Leys                           | Changing Pasts | Beaumont Leys Lane, corner with Heacham Drive                 | LE4 OLE   | Installed 2023                                            |
| First Local Transmitter                 | Changing Pasts | Anstey Lane                                                   | LE4 OPA   |                                                           |
| Beaumont Leys House, Home Farm          | Changing Pasts | Strasbourg Drive                                              | LE4 ORW   |                                                           |
| Beaumont Lodge                          | Changing Pasts | Astill Lodge Road                                             | LE4 1EF   |                                                           |
| Abbey Park Buildings                    | Changing Pasts | Abbey Park (Abbey Park Road Entrance)                         | LE4 5AP   |                                                           |
| Belgrave Fire Station                   | Changing Pasts | Loughborough Road, corner with Holden Street                  | LE4 5LF   | Installed 2023, double panel with Belgrave Police Station |
| Belgrave Police Station                 | Changing Pasts | Loughborough Road, corner with Holden Street                  | LE4 5LF   | Installed 2023, double panel with Belgrave Fire Station   |
| Red Hill Circle                         | Changing Pasts | Red Hill Circle (opposite Bestway Supermarket)                | LE4 5PN   |                                                           |
| Belgrave Neighbourhood Centre           | Changing Pasts | Belgrave Road                                                 | LE4 6LF   |                                                           |
| Sri Swaminaryan Mandir                  | Changing Pasts | BAPS Shri Swaminarayan Mandir, entrance from Catherine Street | LE4 6RH   |                                                           |
| The Fosseway                            | Changing Pasts | 432 Melton Road                                               | LE4 7SN   |                                                           |
| The Towers Hospital                     | Changing Pasts | Gipsy Lane, near corner with Herongate Road                   | LE5 OUA   |                                                           |
| Netherhall Estate                       | Changing Pasts | Netherhall Road, corner with Armadale Drive                   | LE5 1DR   | Installed 2023                                            |
| Humberstone Garden Development          | Changing Pasts | Laburnum Road                                                 | LE5 1FS   | Installed 2023                                            |
| Development of Thurncourt               | Changing Pasts | Thurncourt Road, corner with Dakyn Road                       | LE5 2NJ   | Installed 2023                                            |
| Charnwood Street                        | Changing Pasts | Heron Road                                                    | LE5 3FN   | Double panel with Wilkinson's Stores                      |
| Wilkinson's Stores                      | Changing Pasts | Heron Road                                                    | LE5 3FN   | Double panel with Charnwood Street                        |
| Refuse Destructors                      | Changing Pasts | Bridge Road                                                   | LE5 3PH   | Installed November 2023                                   |
| Asfordby Street Police and Fire Station | Changing Pasts | 68 - 72 Asfordby Street                                       | LE5 3QG   |                                                           |
| St Barnabas Church                      | Changing Pasts | Barnabas Road (B6416), corner with French Road                | LE5 4BE   | Installed December 2023                                   |
| St Barnabas Library                     | Changing Pasts | Barnabas Road (B6416), corner with French Road                | LE5 4BE   | Installed December 2023                                   |
| Guru Tegh Bahadur Gurdwara              | Changing Pasts | Guru Tegh Bahadur Gurudwara, East Park Road                   | LE5 4QB   |                                                           |

Church Road junction with Shady Lane

Main Street opposite junction with High Street

LE5 6FA

LE5 6FH

**Evington - Medieval Origins and Military Camps** 

**Evington - Royal Connections** 

Leicester's Historic Villages

Leicester's Historic Villages